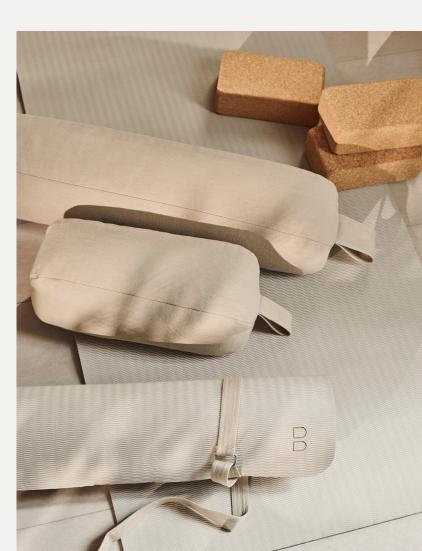

consumer recycled materials – polyethylene, cotton, and linen – it is created with thoughts on the environment, while also being both soft and resistant. The mat has a strap making it easy to take with you to your local studio or a nearby park. With its soothing beige hues, it sets the mood for you to unwind and recharge. Made of linen and cotton, the Lenya yoga meditation cushion offers optimal comfort. Its tactile materials and

The Lenya yoga mat is designed to provide comfort and support during a yoga session. Made from 30% post-

also easy to carry. The product is available in two sizes to meet the needs of different users. The Lenya yoga brick is a versatile accessory designed to provide support and stability in yoga poses. Its textured, cork surface provides a comfortable grip during transitions between poses. Lightweight and durable, it will pro-

sleek design make it ideal for any interior. Thanks to its integrated handles and straps, the meditation cushion is

lines, delicate structures, transparency and subtle details

vide comfortable support in any session.