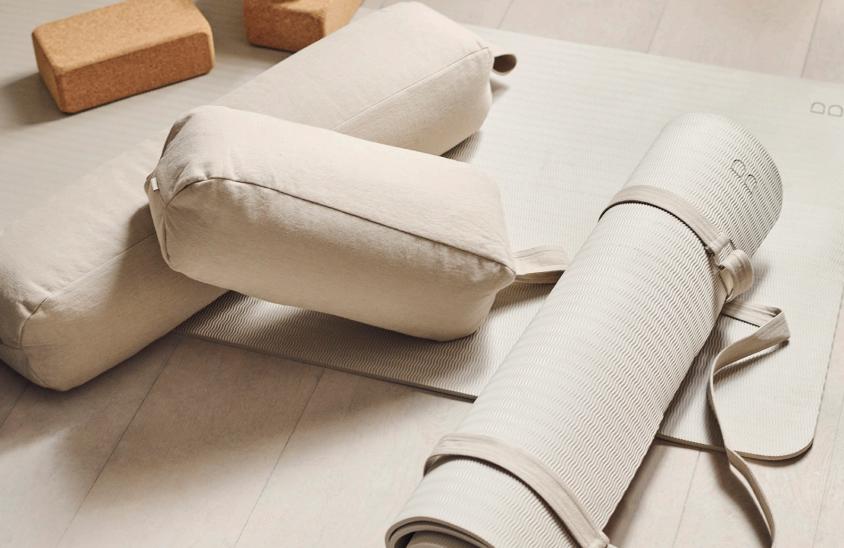

## Bolia launches the Lenya Yoga Series A mindful experience in the comfort of your own home

Bolia presents Lenya, a new series of yoga accessories designed by Meike Harde. Made of cork, linen and recycled foam, Lenya is designed to speak to our senses and invite us to close the door to the busy world outside. The series includes a yoga mat, a strap for carrying, two meditation cushions and a yoga brick.

consumer recycled materials – polyethylene, cotton, and linen – it is created with thoughts on the environment, while also being both soft and resistant. The mat has a strap making it easy to take with you to your local studio or a nearby park. With its soothing beige hues, it sets the mood for you to unwind and recharge. Made of linen and cotton, the Lenya yoga meditation cushion offers optimal comfort. Its tactile materials and

The Lenya yoga mat is designed to provide comfort and support during a yoga session. Made from 30% post-

also easy to carry. The product is available in two sizes to meet the needs of different users. The Lenya yoga brick is a versatile accessory designed to provide support and stability in yoga poses. Its textured, cork surface provides a comfortable grip during transitions between poses. Lightweight and durable, it will pro-

sleek design make it ideal for any interior. Thanks to its integrated handles and straps, the meditation cushion is

lines, delicate structures, transparency and subtle details

vide comfortable support in any session.