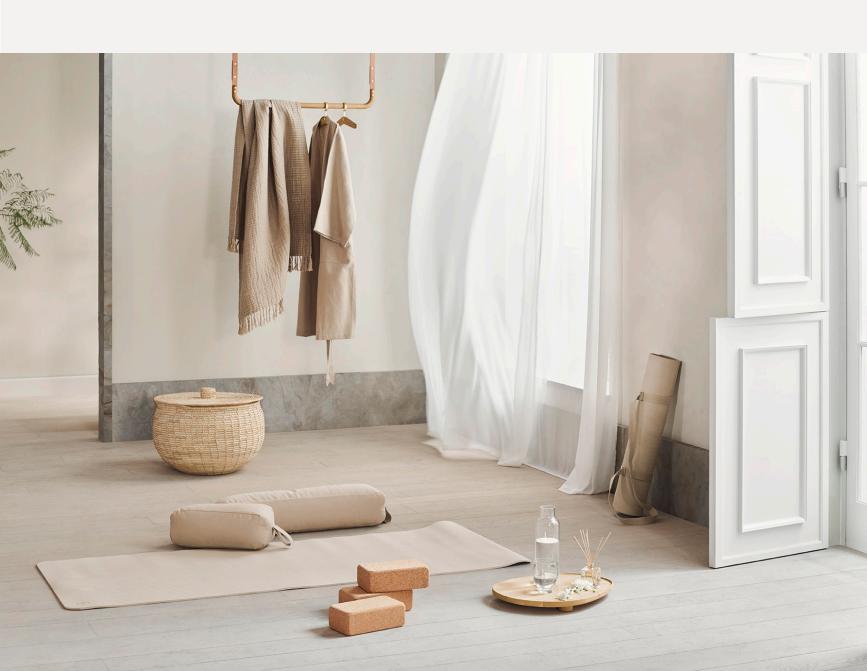

## Bolia launches the Lenya Yoga Series A mindful experience in the comfort of your own home

Bolia presents Lenya, a new series of yoga accessories designed by Meike Harde. Made of cork, linen and recycled foam, Lenya is designed to speak to our senses and invite us to close the door to the busy world outside. The series includes a yoga mat, a strap for carrying, two meditation cushions and a yoga brick.

consumer recycled materials – polyethylene, cotton, and linen – it is created with thoughts on the environment, while also being both soft and resistant. The mat has a strap making it easy to take with you to your local studio or a nearby park. With its soothing beige hues, it sets the mood for you to unwind and recharge. Made of linen and cotton, the Lenya yoga meditation cushion offers optimal comfort. Its tactile materials and

The Lenya yoga mat is designed to provide comfort and support during a yoga session. Made from 30% post-

also easy to carry. The product is available in two sizes to meet the needs of different users. The Lenya yoga brick is a versatile accessory designed to provide support and stability in yoga poses. Its textured, cork surface provides a comfortable grip during transitions between poses. Lightweight and durable, it will pro-

sleek design make it ideal for any interior. Thanks to its integrated handles and straps, the meditation cushion is

lines, delicate structures, transparency and subtle details

vide comfortable support in any session.