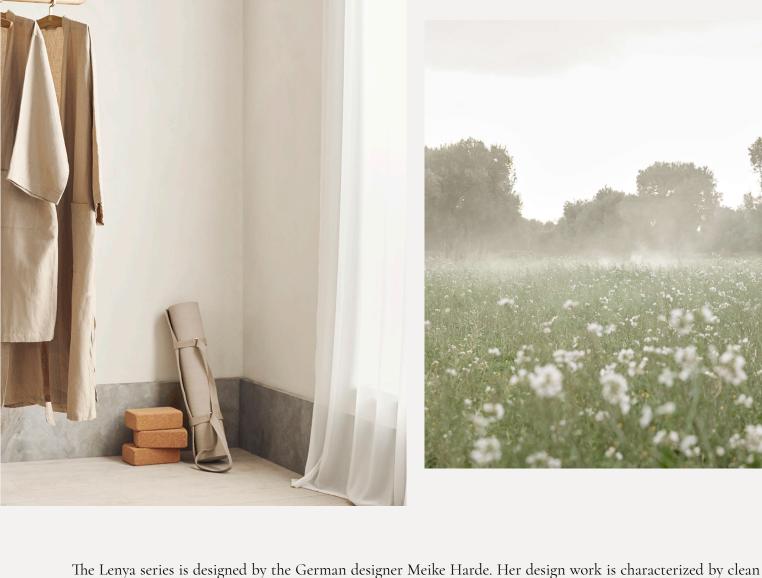

## Bolia launches the Lenya Yoga Series A mindful experience in the comfort of your own home

Bolia presents Lenya, a new series of yoga accessories designed by Meike Harde. Made of cork, linen and recycled foam, Lenya is designed to speak to our senses and invite us to close the door to the busy world outside. The series includes a yoga mat, a strap for carrying, two meditation cushions and a yoga brick.

consumer recycled materials – polyethylene, cotton, and linen – it is created with thoughts on the environment, while also being both soft and resistant. The mat has a strap making it easy to take with you to your local studio or a nearby park. With its soothing beige hues, it sets the mood for you to unwind and recharge. Made of linen and cotton, the Lenya yoga meditation cushion offers optimal comfort. Its tactile materials and

The Lenya yoga mat is designed to provide comfort and support during a yoga session. Made from 30% post-

also easy to carry. The product is available in two sizes to meet the needs of different users. The Lenya yoga brick is a versatile accessory designed to provide support and stability in yoga poses. Its textured, cork surface provides a comfortable grip during transitions between poses. Lightweight and durable, it will pro-

sleek design make it ideal for any interior. Thanks to its integrated handles and straps, the meditation cushion is

lines, delicate structures, transparency and subtle details

vide comfortable support in any session.