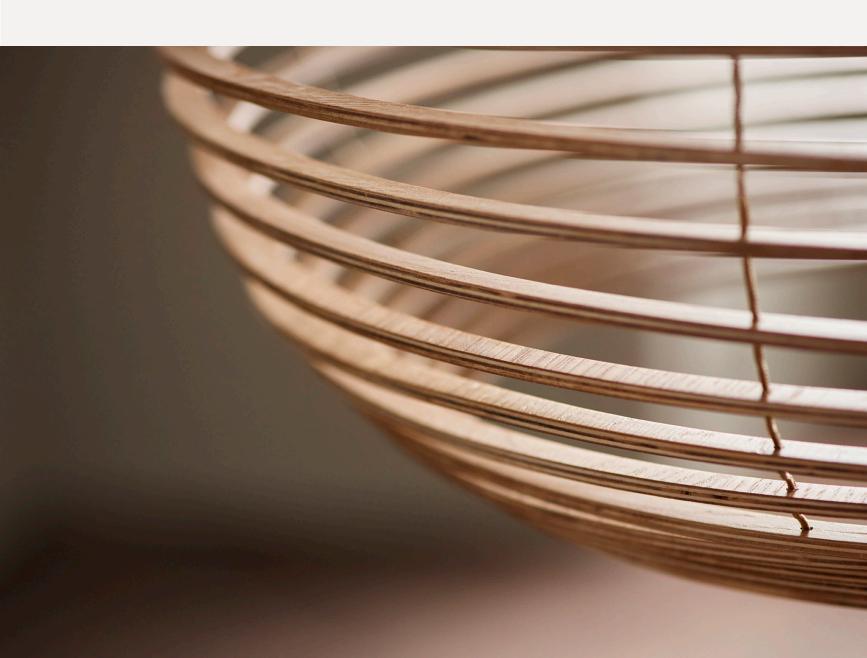

by Anni Pitkäjärvi and Hanna-Kaarina Heikkilä, whose work has been exhibited in several countries. Anelli is a luminous expression of lightness. Although voluminous, this pendant retains an airy, almost ethereal feel. With its rings of oak or birch veneer, it has a natural, simple expression, in line with the New Scandina-

vian Design aesthetic of Bolia. The rings are delicately suspended by a fine string. The projected light is soft and dreamy.