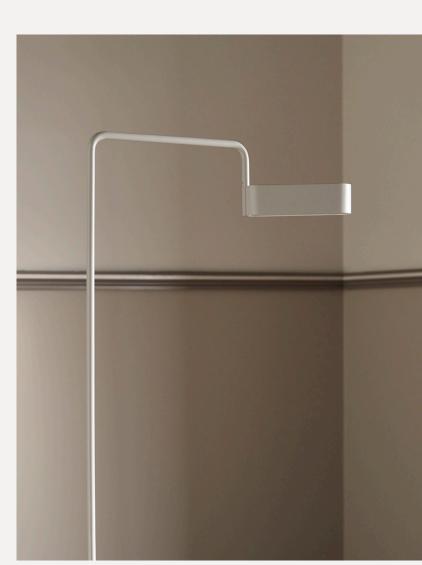

A modern reinterpretation of a classic work lamp, Scribe can be used as a bedside lamp, desk lamp or reading lamp. It features a slender base topped by an adjustable light source. Scribe is available in two versions: floor lamp and wall lamp. Both are characterized by their sculptural shape and contemporary expression. As a result, they blend easily into most interiors.

The Scribe floor lamp and wall lamp are available in four finishes: matt antique brass plated iron, matt black, matt creme or gray matt painted iron. This piece is designed by Studio Finna, a Finnish design studio founded