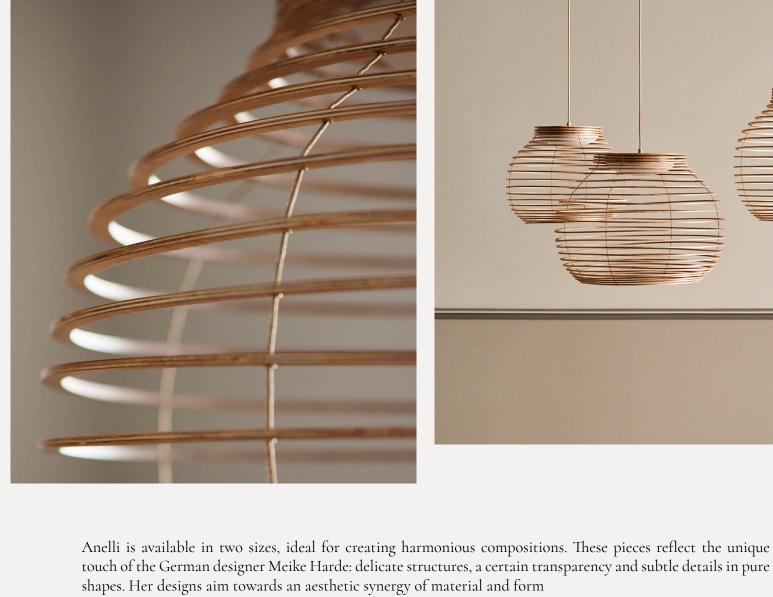

by Anni Pitkäjärvi and Hanna-Kaarina Heikkilä, whose work has been exhibited in several countries. Anelli is a luminous expression of lightness. Although voluminous, this pendant retains an airy, almost ethereal feel. With its rings of oak or birch veneer, it has a natural, simple expression, in line with the New Scandina-

vian Design aesthetic of Bolia. The rings are delicately suspended by a fine string. The projected light is soft and dreamy.