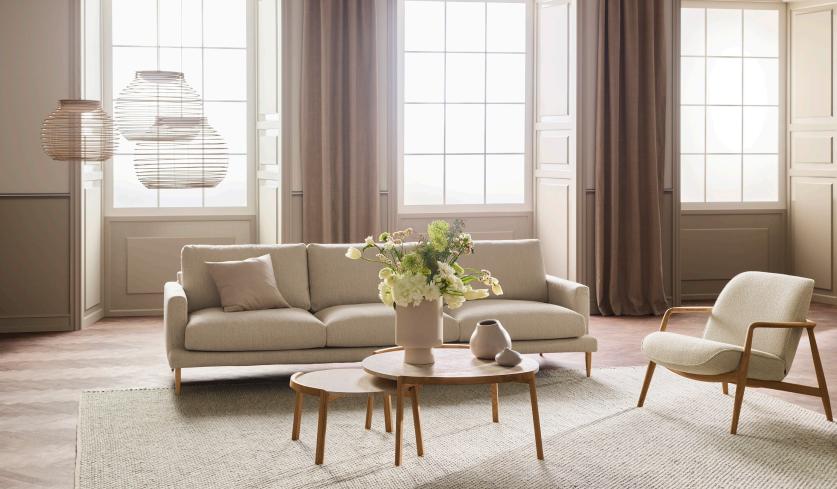

by Anni Pitkäjärvi and Hanna-Kaarina Heikkilä, whose work has been exhibited in several countries. Anelli is a luminous expression of lightness. Although voluminous, this pendant retains an airy, almost ethereal feel. With its rings of oak or birch veneer, it has a natural, simple expression, in line with the New Scandina-

vian Design aesthetic of Bolia. The rings are delicately suspended by a fine string. The projected light is soft and dreamy.