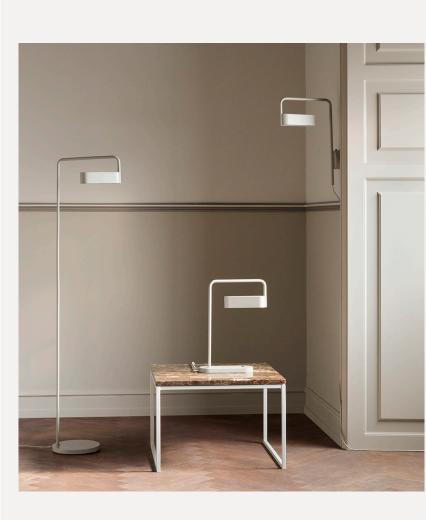

A modern reinterpretation of a classic work lamp, Scribe can be used as a bedside lamp, desk lamp or reading lamp. It features a slender base topped by an adjustable light source. Scribe is available in two versions: floor lamp and wall lamp. Both are characterized by their sculptural shape and contemporary expression. As a result, they blend easily into most interiors.

The Scribe floor lamp and wall lamp are available in four finishes: matt antique brass plated iron, matt black, matt creme or gray matt painted iron. This piece is designed by Studio Finna, a Finnish design studio founded