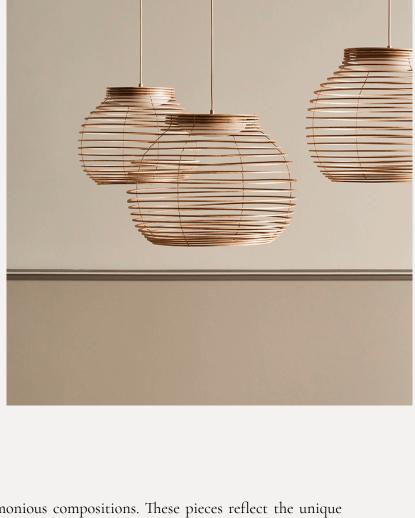

by Anni Pitkäjärvi and Hanna-Kaarina Heikkilä, whose work has been exhibited in several countries. Anelli is a luminous expression of lightness. Although voluminous, this pendant retains an airy, almost ethereal feel. With its rings of oak or birch veneer, it has a natural, simple expression, in line with the New Scandina-

vian Design aesthetic of Bolia. The rings are delicately suspended by a fine string. The projected light is soft and dreamy.