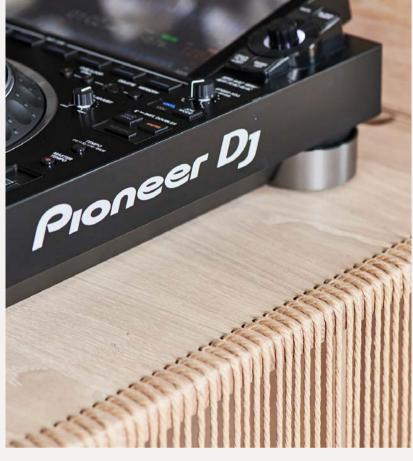

A beautiful example is the braided paper cords, which allows the music from the elegantly stored speakers to pass flawlessly and holds a clear reference to both Japanese and Danish design traditions.

### Natural materials and clever solutions

The Cord DJ series is designed by the Berlin-based design duo, Hertel & Klarhoefer and handmade by European craftsmen and women and crafted from natural and certified materials, such as FSC® certified solid oak and organic paper braid.