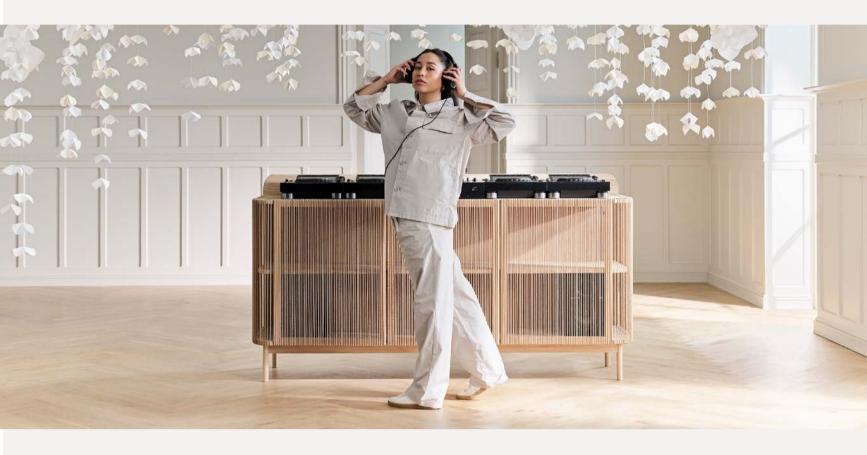

#### Beauty from every angle

As all models are designed as freestanding cabinets the collection works perfectly for both private homes and public places like exclusive boutique hotels and cocktail bars.

### Natural materials and clever solutions

The Cord DJ series is designed by the Berlin-based design duo, Hertel & Klarhoefer and handmade by European craftsmen and women and crafted from natural and certified materials, such as FSC® certified solid oak and organic paper braid.