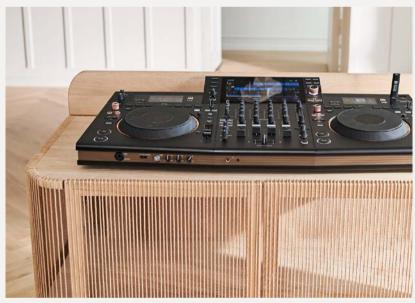

Explore the collab here

Designed for music lovers and creators

An elegant design tailored to fit the newly released Pioneer DJ equipment with invisible cable management and clever storage features.

The Cord DJ 2-deck is designed for two Pioneer DJ CDJ-3000 and one DJM-A9.

The Cord DJ 1-unit is designed for the new Pioneer DJ Opus Quad stand-alone system

The Cord DJ 4-deck is designed for four Pioneer DJ CDJ-3000 and one DJM-A9.

Cord DJ Series