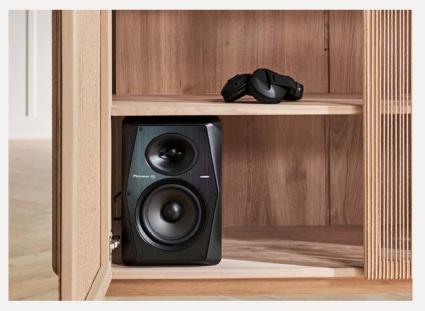

A beautiful example is the braided paper cords, which allows the music from the elegantly stored speakers to pass flawlessly and holds a clear reference to both Japanese and Danish design traditions.

Explore the collab here

Designed for music lovers and creators

An elegant design tailored to fit the newly released Pioneer DJ equipment with invisible cable management and clever storage features.

The Cord DJ 2-deck is designed for two Pioneer DJ CDJ-3000 and one DJM-A9.