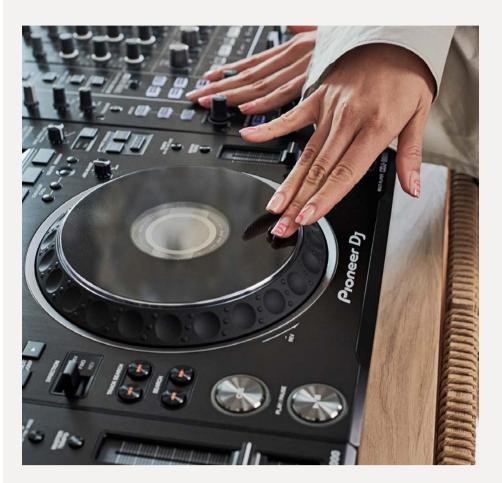

Explore the collab here

Designed for music lovers and creators

An elegant design tailored to fit the newly released Pioneer DJ equipment with invisible cable management and clever storage features.

The Cord DJ 2-deck is designed for two Pioneer DJ CDJ-3000 and one DJM-A9.

The Cord DJ 1-unit is designed for the new Pioneer DJ Opus Quad stand-alone system

The Cord DJ 4-deck is designed for four Pioneer DJ CDJ-3000 and one DJM-A9.

Cord DJ Series