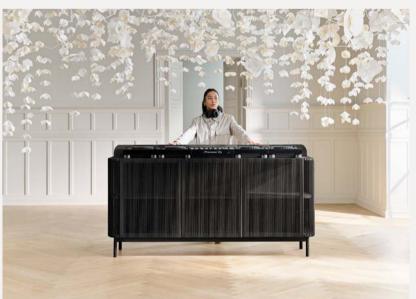

The collaboration is designed to liberate creativity and inspire music lovers to express their creativity through new and innovative technology and design. The result of this collaboration is the exclusive Cord DJ furniture collection which is designed to perfectly fit and showcase the newly released Pioneer DJ equipment in a sophisticated, natural, and elegant way.

### Natural materials and clever solutions

The Cord DJ series is designed by the Berlin-based design duo, Hertel & Klarhoefer and handmade by European craftsmen and women and crafted from natural and certified materials, such as FSC® certified solid oak and organic paper braid.

Explore the collab here

Designed for music lovers and creators

An elegant design tailored to fit the newly released Pioneer DJ equipment with invisible cable management and clever storage features.

The Cord DJ 2-deck is designed for two Pioneer DJ CDJ-3000 and one DJM-A9.