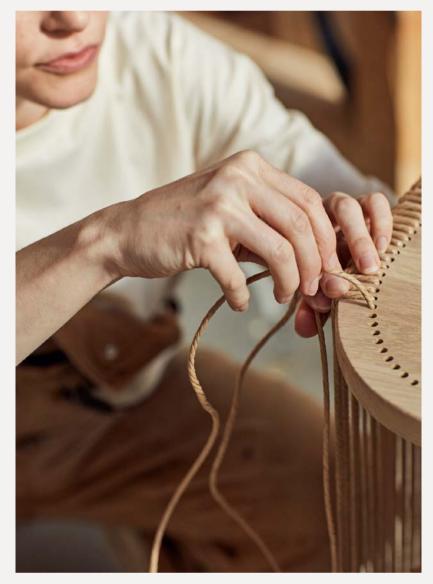

A beautiful example is the braided paper cords, which allows the music from the elegantly stored speakers to pass flawlessly and holds a clear reference to both Japanese and Danish design traditions.

### Natural materials and clever solutions

The Cord DJ series is designed by the Berlin-based design duo, Hertel & Klarhoefer and handmade by European craftsmen and women and crafted from natural and certified materials, such as FSC® certified solid oak and organic paper braid.