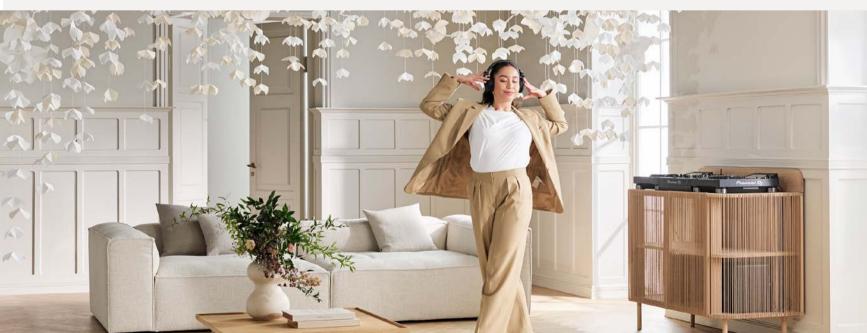

Explore the collab here

Designed for music lovers and creators

An elegant design tailored to fit the newly released Pioneer DJ equipment with invisible cable management and clever storage features.

The Cord DJ 2-deck is designed for two Pioneer DJ CDJ-3000 and one DJM-A9.

The Cord DJ 1-unit is designed for the new Pioneer DJ Opus Quad stand-alone system

The Cord DJ 4-deck is designed for four Pioneer DJ CDJ-3000 and one DJM-A9.

Cord DJ Series