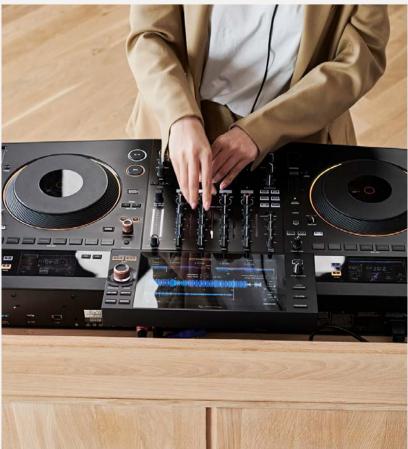

Explore the collab here

Designed for music lovers and creators

An elegant design tailored to fit the newly released Pioneer DJ equipment with invisible cable management and clever storage features.

The Cord DJ 2-deck is designed for two Pioneer DJ CDJ-3000 and one DJM-A9.

The Cord DJ 1-unit is designed for the new Pioneer DJ Opus Quad stand-alone system

The Cord DJ 4-deck is designed for four Pioneer DJ CDJ-3000 and one DJM-A9.

Cord DJ Series